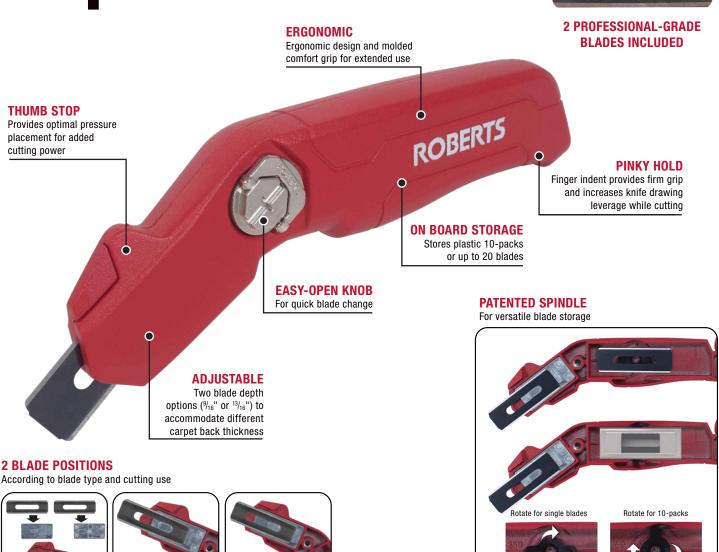

## **PRO Dual-Depth Carpet Knife**

MAGNET

To secure blade

ROBERTS® Pro Dual-Depth Carpet Knife is a must have for carpet installers. Expertly designed, this knife provides tool-free, easily adjustable blade depth options: <sup>9</sup>/16" or <sup>13</sup>/16" to accommodate different carpet back thickness. Ideal for use with round- or square-end slotted blades, the Pro Dual-Depth Knife features SWIVEL GRIP, a patent-pending blade spindle that stores most brands of 10-packs and up to 20 single blades. The molded comfort grip and ergonomic design increase leverage and pulling power. The magnet on the blade holder holds blades in position while open; Knife cavity fully butterflies for full access and easy blade change.