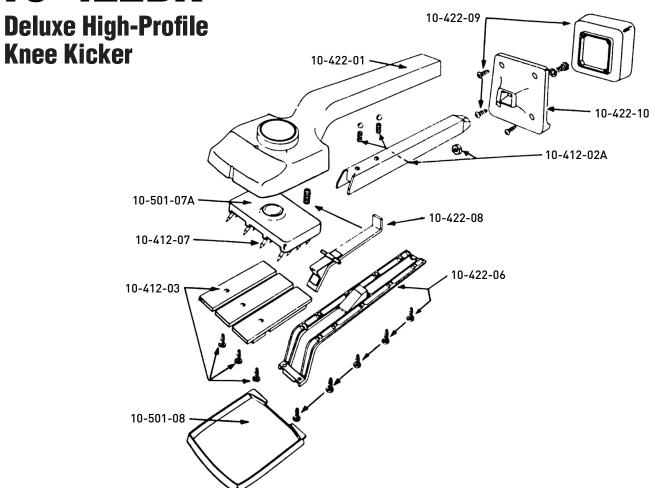

## 10-422BK

## REPLACEMENT PARTS LIST

| Part #     | Description                             |
|------------|-----------------------------------------|
| 10-422-01  | Main Body & Dial Assembly               |
| 10-412-02A | Extension Channel                       |
| 10-412-03  | Nap Grip Inserts (set of 3 with screws) |
| 10-501-07A | Base Plate Assembly                     |
| 10-501-08  | Pin Cover                               |
| 10-422-06  | Bottom Plate (with 10 screws)           |

| Part #    | Description                           |
|-----------|---------------------------------------|
| 10-412-07 | Kicker Teeth                          |
| 10-422-08 | Trigger Assembly (with spring)        |
| 10-422-09 | 3 in. Bumper Assembly (with 4 screws) |
| 10-412-09 | 2 in. Bumper Assembly (with 4 screws) |
| 10-422-10 | Bumper Body                           |
| 10-412-12 | Bumper Screws                         |