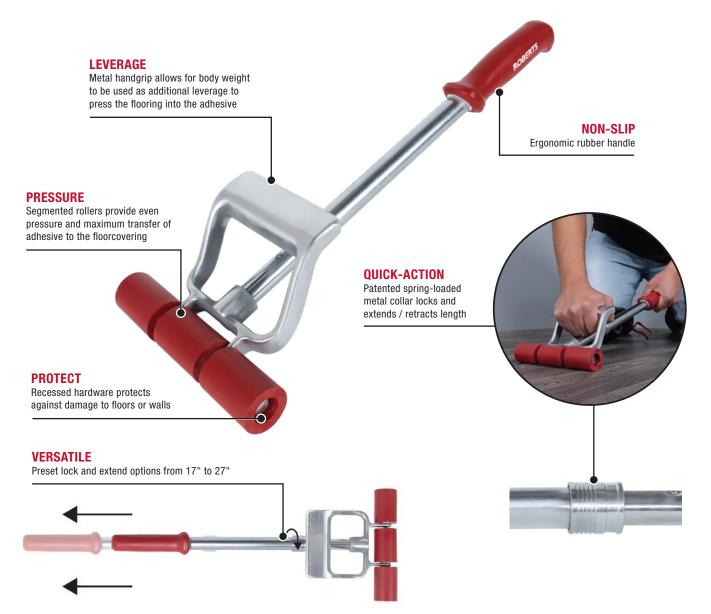

## Power-Lok<sup>®</sup> Extendible Floor Roller

10-975

Designed with the professional installer in mind, the ROBERTS® Power-Lok® Extendible Floor Roller is a "must have" for installing sheet vinyl, VCT and linoleum. Spring-loaded metal collar locks and extends / retracts length quickly (in seven fixed-lock set options) from 17" to 27". Ergonomic, non-slip TRP handle is comfortable for extended use. Roller features recessed hardware to protect against damage to floors or walls while segmented rollers provide even pressure and maximum transfer of adhesive to the floorcovering for a finished look that is smooth and level. The smooth metal handgrip above rollers leverages body weight for improved control and increased pressure.