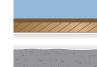

## 70-010 70-010-XL

QUALITY Corrects minor subfloor imperfections

**CONVENIENT** Each roll provides a total of 750 sq. ft.

Radiant Heat

Cushions Flooring

The ROBERTS<sup>®</sup> Serenity Polyethylene Foam underlayment is an ideal underlayment for above-grade installations of laminate and engineered wood flooring over wood subfloors.

It can also be used over concrete slabs with our polyethylene moisture barrier Moisture Barricade (70-115 or 70-116). This product levels minor subfloor imperfections and also provides cushioning.