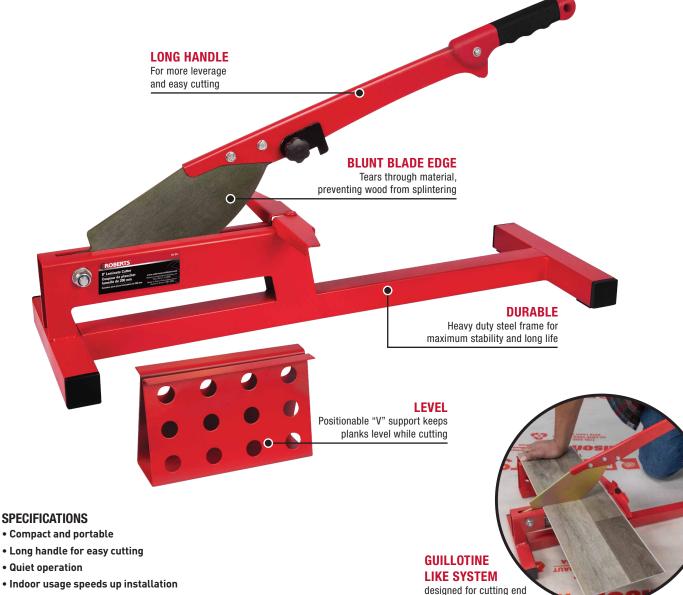

## **8" Laminate Cutter**

10-35

- Rips through laminate planks up to 10mm thick
- Cuts up to 8" wide plank

pieces to be covered with base molding

The ROBERTS<sup>®</sup> 8" Laminate and Vinyl Plank Cutter is a blunt blade tool designed to cut through laminate and vinyl plank flooring. Crafted of heavy duty steel, this cutter is durable, yet lightweight for swift transportation from room to room. The zinc-plated carbon steel blade features a blunt, non-sharp cutting edge. It cuts with pressure from a forceful push of the handle. The cutter prevents laminate from splitting, will not produce dust, and may be safely used indoors without compromising air quality. This saves installers the time it takes to walk outside for every cut. This cutter will effectively cut laminate flooring up to 8" wide and 10 mm thick, and vinyl planks up to 8" wide and 4 mm thick. All cut edges should be placed against the wall and under a baseboard.