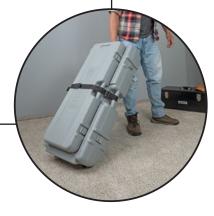

## Power Stretcher Case System Accessories

10-230-40 10-230-3K

**ADDITIONAL ACCESSORIES** 

EASE
Comfort-grip handle and 4"
wheels for easier transport

STURDY
Recessed hinges and latches
to prevent breakage

## **COMPATIBLE**

For use with both the ROBERTS® Power-Lok® and Junior Power Carpet Stretcher kits

ROBERTS® Stretcher Case System includes a stretcher case with wheels, and a tube case that interlocks to the stretcher case for easy transport. Constructed with high-density, blow-molded plastic walls for added durability. Features recessed hinges and latches to prevent breakage, comfort-grip handle and wheels for easier transport, and a web belt to secure the cases.