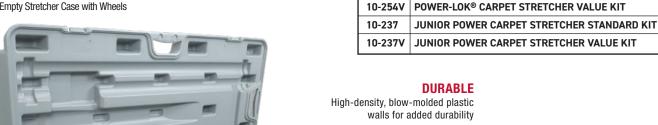

## Power Stretcher Case System Accessories

10-230-40 10-230-3K

**ADDITIONAL ACCESSORIES** 

EASE
Comfort-grip handle and 4"
wheels for easier transport

STURDY
Recessed hinges and latches
to prevent breakage

## **COMPATIBLE**

For use with both the ROBERTS® Power-Lok® and Junior Power Carpet Stretcher kits

ROBERTS® Stretcher Case System includes a stretcher case with wheels, and a tube case that interlocks to the stretcher case for easy transport. Constructed with high-density, blow-molded plastic walls for added durability. Features recessed hinges and latches to prevent breakage, comfort-grip handle and wheels for easier transport, and a web belt to secure the cases.