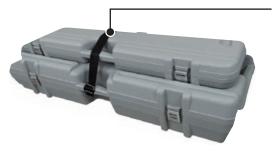

## **SECURE**

Nylon web belt with quick-release buckle to secure the cases together (Included with 10-230-40)