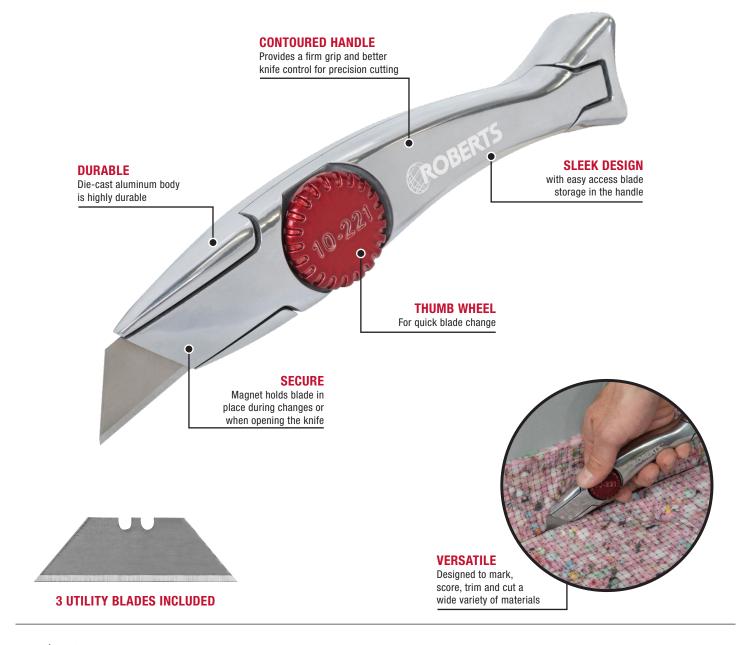

## **Pro Utility Knife**

10-221

ROBERTS® Pro Utility Knife with magnetic blade holder is manufactured for high performance and a wide range of utility purposes. Developed to achieve professional results, this multipurpose knife has a magnetic tip to hold the blade in place and is made of die-cast aluminum for durability. Designed with a contoured handle, it is easy to hold and provides better knife control for precision cutting. Sleek and lightweight, it has a thumb wheel for quick blade change. This top-of-the-line knife offers easy access to blade storage in the handle and includes 3 utility blades.