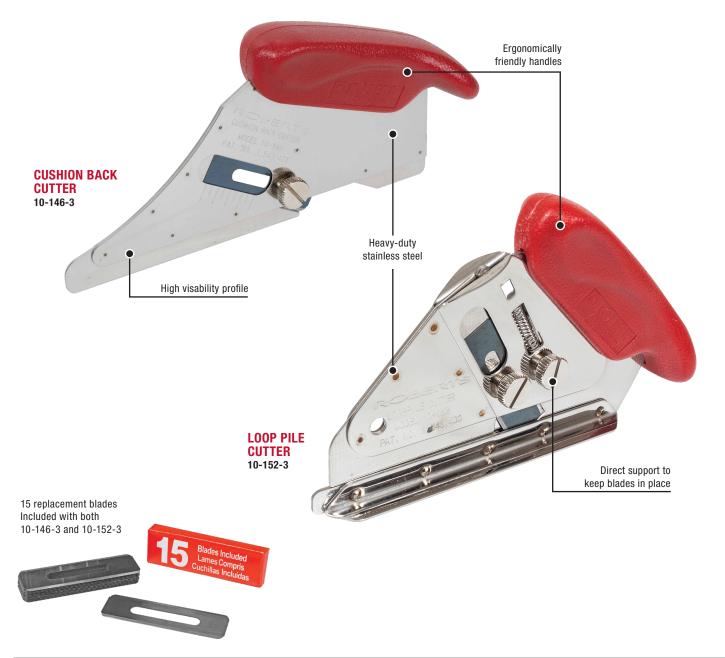

## **Carpet Cutters**

10-146-3 10-152-3

The ROBERTS® carpet cutter assortment allows users to cut most carpet quickly and efficiently. These cutters feature 2-blade slots for cutting close to the pile's edge. Cutting the top or bottom of the carpet. Knurled screws enable a fast, tool-free blade change. While these cutters are expertly designed for carpet installation, they can also be used for carpet removal.