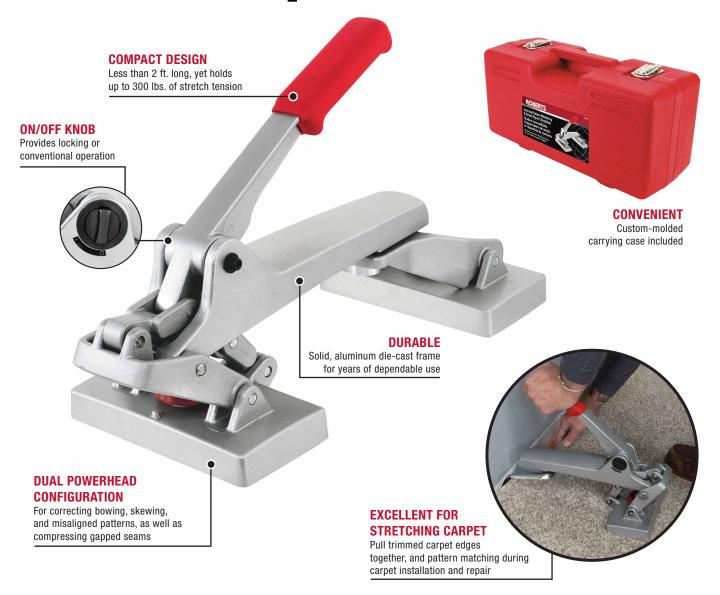

## **Locking Pattern Matching and Seam Repair Stretcher**

10-128

The ROBERTS® 10-128 Locking Pattern Matching and Seam Repair Stretcher was designed to quickly and accurately match patterns during carpet installation and repair. This stretcher may also be used to correct bowing and skewing in new carpet, and for stretching in small areas. Measuring less than 2 ft. long, this stretcher is compact and easy to maneuver in the room. Constructed of die-cast aluminum, the 10-128 holds up to 300 lbs. of stretch tension. This stretcher includes a removable powerhead, tailblade attachment and an automatic locking feature.