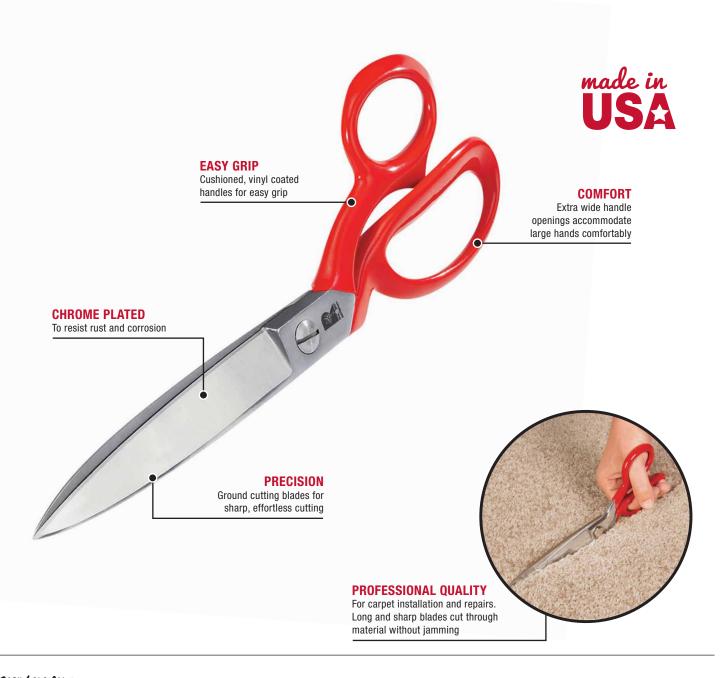

## **10" Carpet Shears**

10-123

ROBERTS® 10" Carpet Shears are a must-have for professional carpet installation and repair. Manufactured from high-quality carbon steel for maximum durability, and with ground blades to ensure precision cuts, these shears deliver professional quality. The 10" blades cut material smoothly without jamming. They're ideal to use for in-between areas like staircases and upholstery work where a knife may not easily fit, great for cutting thick carpet padding, and for binding and surging area rugs. Designed with extra-wide handle openings, they are comfortable for large hands. ROBERTS 10" Carpet Shears are made in the USA.