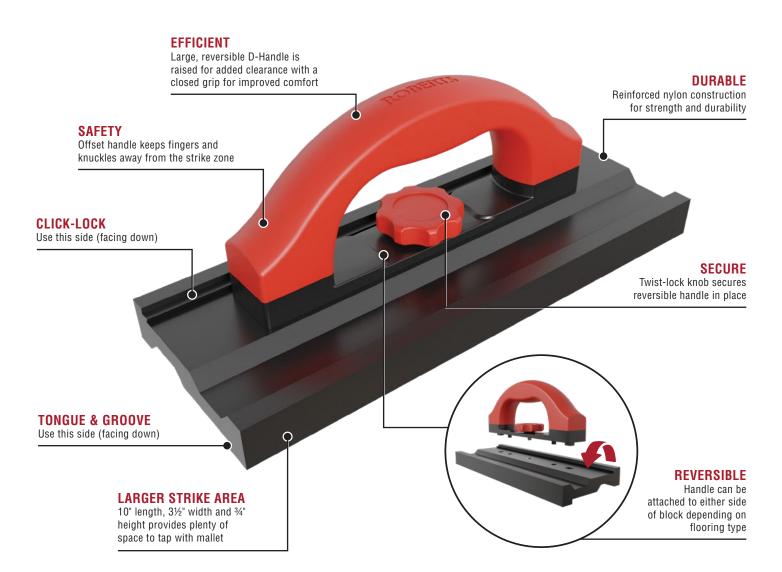

## **DOUBLE TAP**<sup>™</sup> Reversible Tapping Block

ROBERTS<sup>®</sup> 10" Double Tap<sup>™</sup> Reversible Tapping Block is designed to push planks together without damaging the flooring or your fingers. Dual sided, with edges designed for tongue and groove and click-lock floors, this D-handle tapping block works with most types of flooring including resilient vinyl tile, laminate and hardwood planks. Robust yet easy to use, the offset handle allows you to secure the flooring in place using a soft-head mallet to tap and connect boards.