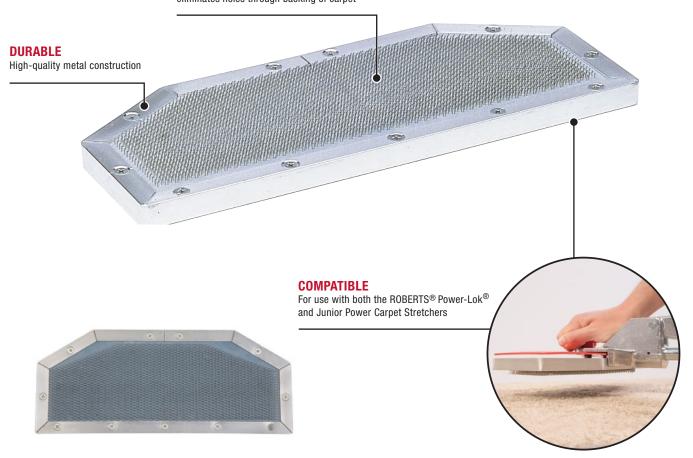

## **Nap Grip Head**

10-248

## **NON-INVASIVE**

Short pins minimize damage to face yarns and eliminates holes through backing of carpet

Designed for use on low-profile loop, cut pile and woven carpets, Nap Grip Head is compatible with both the Power-Lok® and Junior Power Carpet Stretchers. It is ideal for pattern correction during direct glue-down installations.