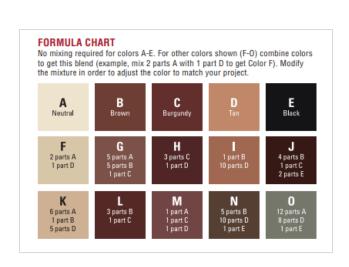

## **INSTRUCTIONS FOR USE**

- Surface area should be clean and free of debris.
- Refer to mixing chart (below) to identify the color formula that best matches your repair.
- Pre-mixed filler colors are in the containers marked "A" to "E".
- If mixing is required, use the empty container and spoon provided. Mix thoroughly.
- Apply the filler with a putty knife. Wipe off excess with a damp rag.
- Allow to dry for at least 1 hour