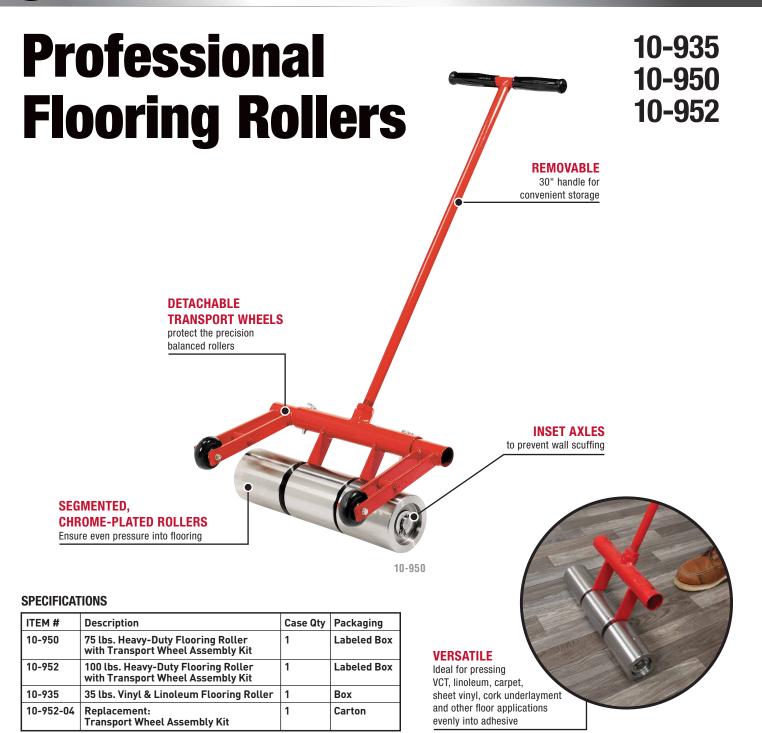

The ROBERTS® professional floor rollers are ideal to use when installing VCT, linoleum, carpet, sheet vinyl, cork underlayment and other floor coverings. Highly effective, they are expertly engineered with precision-ground, segmented, chrome-plated rollers that evenly distribute and flatten adhesive build-ups, ensuring a smooth and level installation. Its removable 30" handle wheels make these heavy-duty rollers easy to store. Detachable Transport Wheel Assembly Kit is included with purchase of 75 lbs and 100 lbs rollers. It can be purchased as an accessory to add to 35 lbs roller.