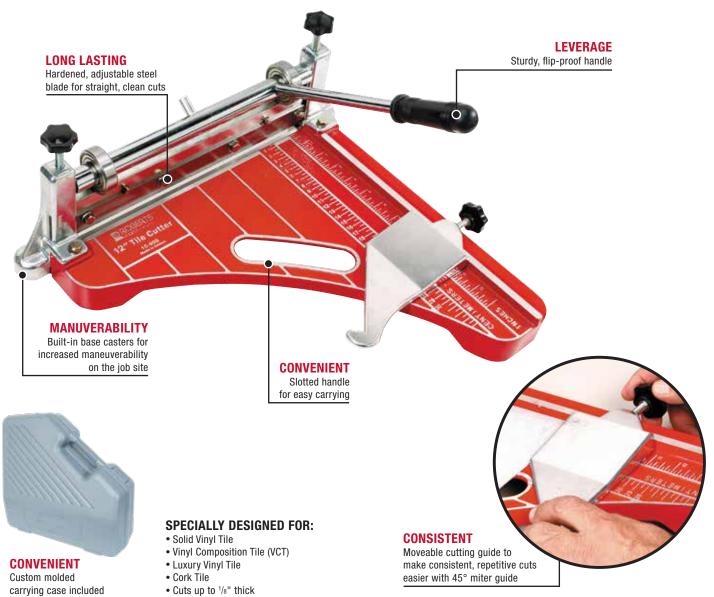

## **12" Pro Grade Vinyl Tile Cutter**

10-900

The ROBERTS<sup>®</sup> 12" Pro Grade VCT Vinyl Tile and Luxury Vinyl Tile Cutter is specially designed to cut solid vinyl tile, vinyl composition tile (VCT), luxury vinyl tile, and cork tile, up to ½" thick. Equipped with industrial-grade carbon steel blades, it delivers precise rip-cuts on tile up to 12" and diagonal cuts on tiles up to 9" wide. It is designed with a lightweight, yet heavy-duty aluminum base and rubber feet that together keep the cutter firm and stable while you cut. Its built-in casters increase maneuverability and it includes a carrying case for easy transport.