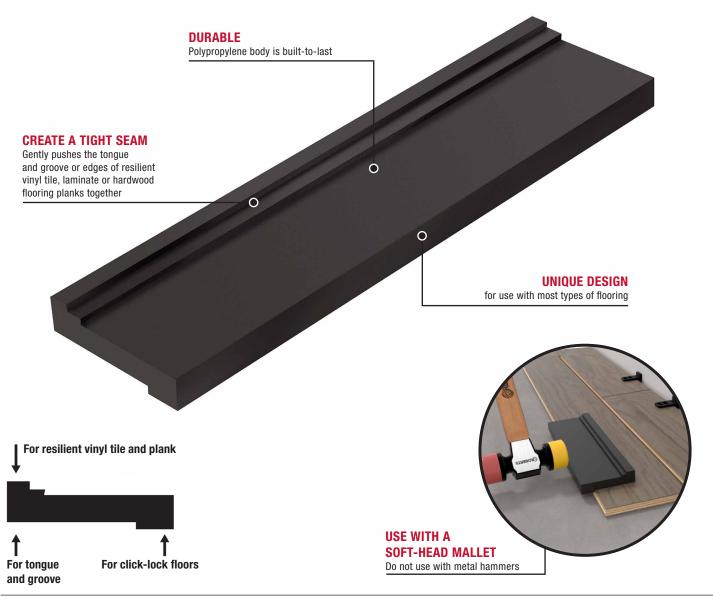

## **Universal Tapping Block**

10-25

The ROBERTS® Universal Tapping Block is designed to push planks together without damaging the flooring. Two sided, and with edges designed for tongue and groove and click-lock floors, the unique design of this tapping block works with most types of flooring including resilient vinyl tile, laminate and hardwood planks. It is easy to use by lightly tapping the boards together to create a tight seam. The 9.25" width provides plenty of space to tap with a soft-head mallet only, not with a metal hammer, to protect your flooring tongue or edge from damage during installation, contributing to professional results.