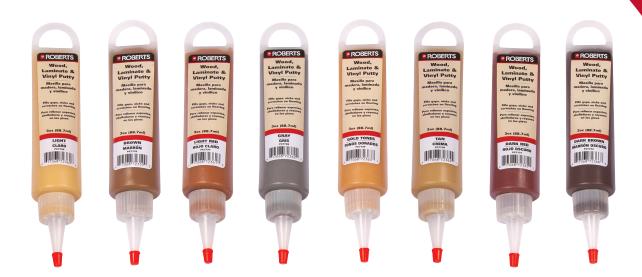

## Wood, Laminate and Vinyl Putty

| PART # | SKU#       | DESCRIPTION                             |
|--------|------------|-----------------------------------------|
| PC7726 | 1000044742 | Light Wood, Laminate & Vinyl Putty      |
| PC7725 | 1000044740 | Brown Wood, Laminate & Vinyl Putty      |
| PC7727 | 1000044744 | Light Red Wood, Laminate & Vinyl Putty  |
| PC7728 | 1000044747 | Gray Wood, Laminate & Vinyl Putty       |
| PC7729 | 1000044748 | Gold Tones Wood, Laminate & Vinyl Putty |
| PC7730 | 1000044750 | Tan Wood, Laminate & Vinyl Putty        |
| PC7731 | 1000044752 | Dark Red Wood, Laminate & Vinyl Putty   |
| PC7732 | 1000044757 | Dark Brown Wood, Laminate & Vinyl Putty |