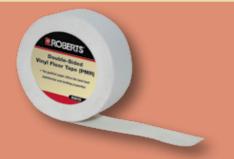

#### **DOUBLE-SIDED VINYL FLOOR TAPE (PMR)**

Double sided adhesive tape. Polyester carrier. Resistant to plasticiser migration to a large extent.

**R50198** 50mm x 25mtr **R50199** 50mm x 50mtr