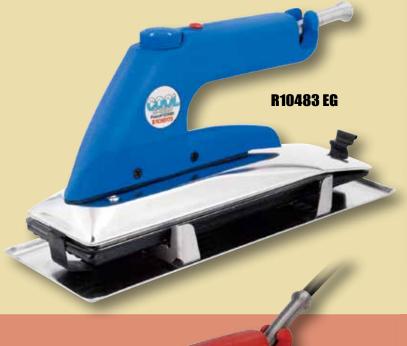

#### **COOL SHIELD® HEAT BOND SEAMING IRON**

The Cool Shield Heat Bond Iron melts heat bond tape quickly and easily while maintaining a cooler top shield temperature. Patented double heat shield minimizes deforming of carpet backing and face yarn. "S" shaped heating element provides even heating and longer heat retention. Grooves TEFLON® base for fast, easy clean-up.

#### **DELUXE HEATBOND CARPET SEAMING IRON**

The best selling Heat Bond Iron is the first choice of professionals worldwide. Streamlined, low profile design allows for wasy carpet seaming. Even heat distribution for thorough melting. TEFLON® coated for fast, easy clean-up.