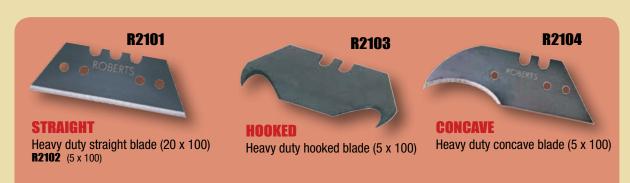

#### CARPET SEAM CUTTER

Cuts all thicknesses of cushioned back and conventional carpets, with 2 blades that lock into position for precise cutting.

SPARE PARTS

R10164 Slotted blades (10x10 pc)

#### **LOOP PILE CARPET CUTTER**

Efficiently cuts most loop pile carpet regardless of thickness. Unique two-blade design accommodates both left and right positions for cutting closer to the yarn edge

R10152

SPARE PARTS R10164 Slotted blades (10x10 pc)

#### **UNIVERSAL CUTTER**

Superior double usage - use slotted blade for top cutting or trimmer blade for bottom cutting. Ergonomic grip for use comfort and efficiency.

R10207

**SPARE PARTS R10385** Slotted blades (10x10 pc)