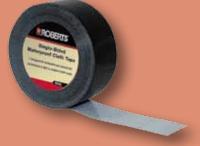

#### **SINGLE-SIDED WATERPROOF CLOTH TAPE**

Gaffer/duct/underlay tape. Designed for residential and commercial installations in light to medium traffic areas.

**R2202** 50mm x 50mtr