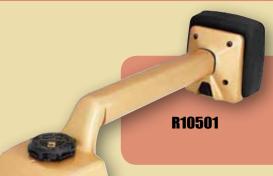

#### **GT DELUXE KNEE KICKER**

Extendable in 5 positions from 43-53cm with nap-grip inserts and adjustable base plate. Lightweight and durable superior die cast aluminium body. Positive pin depth dial adjustment. Centrally grooved head for adjusting power stretcher head. Extra thick bumper head and wider head