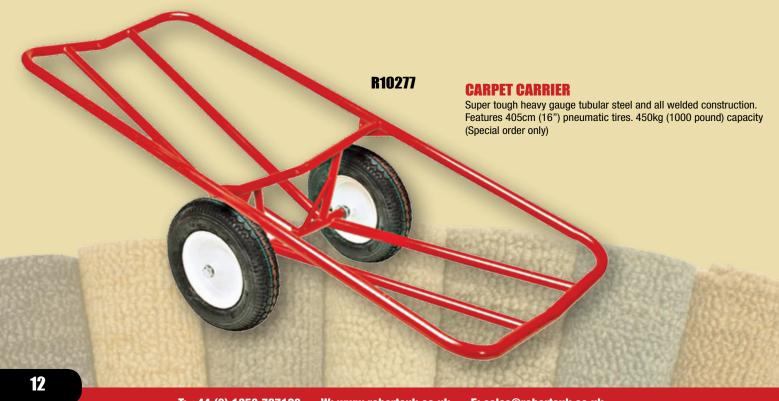

5 positions from 43-53cm with nap-grip inserts and adjustable base plate. Lightweight and durable superior die cast aluminium body. Positive pin depth dial adjustment. Centrally grooved head for adjusting power stretcher head. Extra thick bumper head and wider head

#### **DELUXE KNEE KICKER**

Extendable in 5 positions from 43-53cm with nap-grip inserts and adjustable base plate. Lightweight and durable superior die cast aluminium body. Positive pin depth dial adjustment. Centrally grooved head for adjusting power stretcher head.

**R41203** Nap grip insert (for R10412/BK) **R41204** Pin plate assembly (for R10412/BK)





#### R41209

#### **KICKER BUMPER WITH SCREWS**

For all knee kickers.

R42209 Kicker Bumper with screws - extra thick













## **MATERIAL HANDLING EQUIPMENT**









## **ADHESIVE TAPES**



#### **HEATBOND SEAMING TAPE SUPER GOLDEN**

Heatbond carpet seaming tape. The goldfoil paper offers the best heat distribution and melting properties. This, in combination with a stronger type of hotmelt, guarantees the strongest possible bonding. Application: universal (domestic/commercial)

**R50330** 10 x 20mtr **R50750** 4 x 50mtr



#### **HEATBOND SEAMING TAPE MULTILINE**

Heatbond carpet seaming tape. Hotmelt on a webbing of heat resistant glassfibre and cotton with protecting paper back. Application: Light (domestic)

**R50313** 10 x 20mtr **R50550** 4 x 50mtr



#### **HEATBOND SEAMING TAPE SUPREME**

Heatbond carpet seaming tape. With an other type of hotmelt in combination with stronger fibres.

Application: Medium/heavy (domestic/commercial)

*