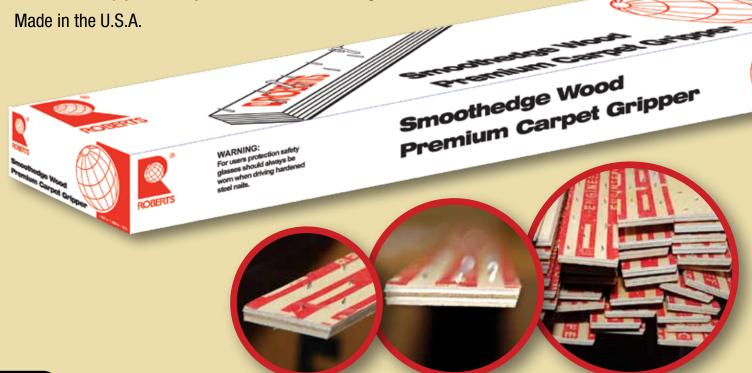

## **SMOOTHEDGE CARPET GRIPPER**

## What is Roberts Smoothedge?

## Smoothedge is engineered carpet gripper

#### **Engineered Smoothedge**

- Engineered carpet gripper has more plywood, more pins, and more pre-nails than any other brand.
- A full 22mm wide; as much as 10% wider than other brands. Wider gripper means the pins and prenails are further from the wall, making it easier to fit the carpet and harder to hit the wall.
- 78 pins compared to 70 pins or less for other brands is at least 800 more pins per carton for greater holding power.
- 11 nails compared to 10 for other brands; holds the gripper tighter to the floor.
- The bevel angle of 30 degrees provides extra tucking room needed for stiff backed carpets.
- We use only high strength carbon steel nails from non-Chinese manufacturers.
- We use only 5 ply Russian birch plywood.
- Russian birch plywood stays flat and is 100% stronger.