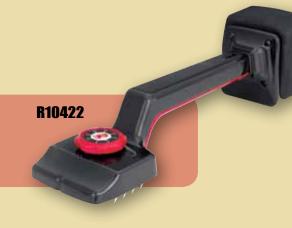

#### GT EXTENDABLE KNEE KICKER

Thicker bumper pad for extra knee comfort. Wider head for improved load distribution. Trigger release adjusts length from 44.5-54.5cm. High contour neck fits over stretcher head and poles. Centrally grooved head for adjusting power stretcher head.