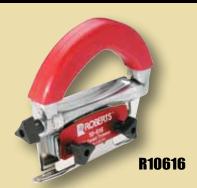

#### **LONG NECK UNDERCUT/JAMB SAW**

Powerful 900 Watt industrial grade power tool. Adjustable cutting depth guide. Blade height adjustable from 3-27mm. Undercuts doors up to 43mm thick in situ. Supplied with moulded plastic carrying case and 160mm carbide tipped blade. Standard 240 volt

Standard 240 volt