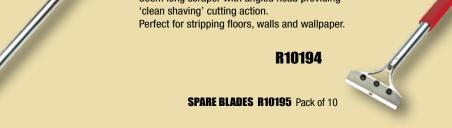

#### **HEAVY DUTY FLOOR/WALL SCRAPER**

45cm long heavy duty scraper with angled head providing 'clean shaving' cutting action. Perfect for stripping floors, walls and wallpaper.

R10294

SPARE BLADES R10195 Pack of 10