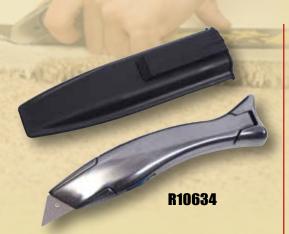

#### **DELFIN KNIFE (WITH POUCH)**

Slimline design for user comfort. Convenient exterior thumb dial for opening. Durable plastic pouch with belt clip.

#### **MARLIN KNIFE (WITH POUCH)**

Premium quality designed for user comfort. Concealed notched wheel for quick blade change. Two internal magnets hold cutting blade and spare blade firmly in place. Durable plastic pouch with belt clip.