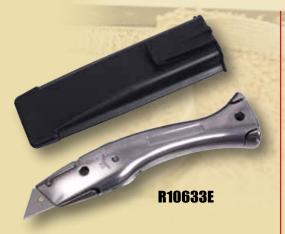

#### **DELFIN KNIFE (WITH POUCH)**

Slimline design for user comfort. Convenient exterior thumb dial for opening. Durable plastic pouch with belt clip.

#### **MARLIN KNIFE (WITH POUCH)**

Premium quality designed for user comfort. Concealed notched wheel for quick blade change. Two internal magnets hold cutting blade and spare blade firmly in place. Durable plastic pouch with belt clip.