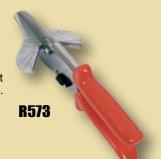

#### **SMOOTHEDGE SHEARS**

Ideal for cutting carpet gripper with a high quality steel cutting blade.

**SPARE PARTS R57012** 

Blade & anvil

R10274

R10123

R10121

R586