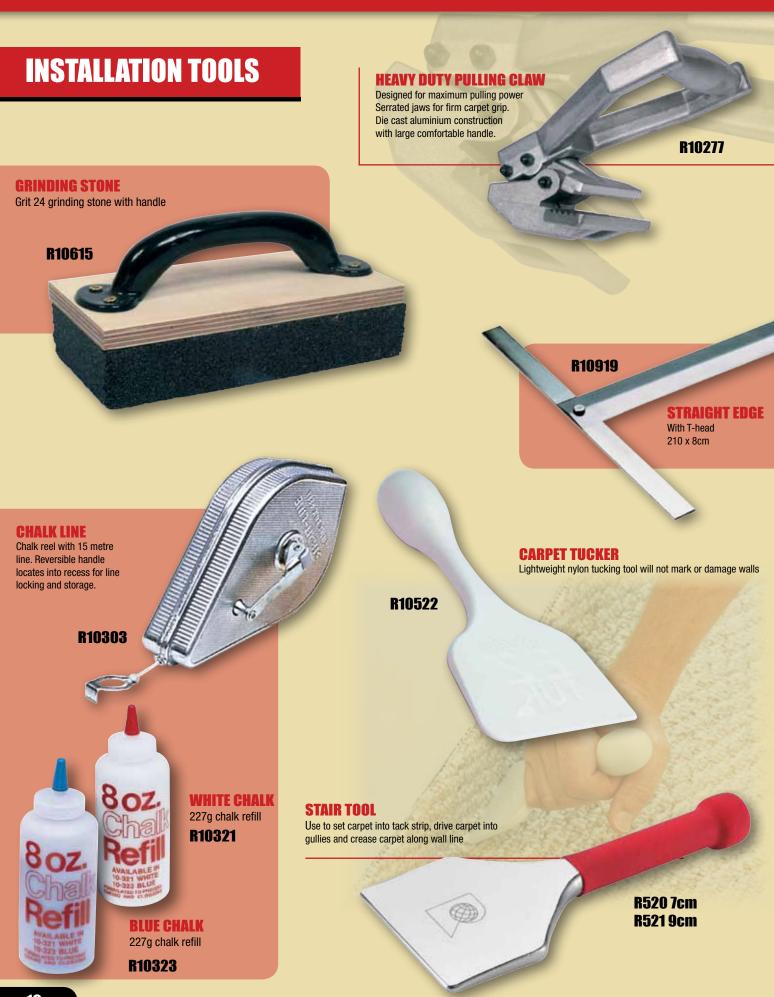

#### **HEAVY DUTY FLOOR/WALL SCRAPER**

45cm long heavy duty scraper with angled head providing 'clean shaving' cutting action. Perfect for stripping floors, walls and wallpaper.

R10294

SPARE BLADES R10195 Pack of 10

#### **HEAVY DUTY EXTENDABLE FLOOR SCRAPER**

Professional stand up scraper with an extendable cushioned grip handle from 97-170cm. Sturdy construction with 200mm hardened steel blade.

SPARE BLADES R1961 Pack of 10

#### **HEAVY DUTY FLOOR/WALL SCRAPER**

30cm long scraper with angled head providing 'clean shaving' cutting action.

## **KNEE PADS**

R302452

GEL @

#### **GEL KNEE PADS (WITH SWIVEL CAP)**

Swivel cap for easy movement. Air injected gel foam for increased comfort and longer life. Ideal for use on laminates, carpets, vinyl, etc.

**GEL KNEE PADS (WITH GRIPPA CAP)** Industrial strength, slip resistant 'Grippa Cap' with unique R302453

#### ADHESIVE TROWEL B1

Traditional tempered steel trowel, notched four sides with hard wood handle. Notches 1.5mm deep x 5mm centres.

R2203

SPARE BLADES R22031 For R2203 (10 pack)

#### **ADHESIVE TROWEL B2**

Traditional tempered steel trowel, notched four sides with hard wood handle. Notches 2mm depth x 6mm centres.

R2204

SPARE BLADES R22041 For R2204 (10 pack)

#### **WOOD ADHESIVE TROWEL**

Specifically designed for the application of wood adhesive. 7mm notched trowel.

R2205