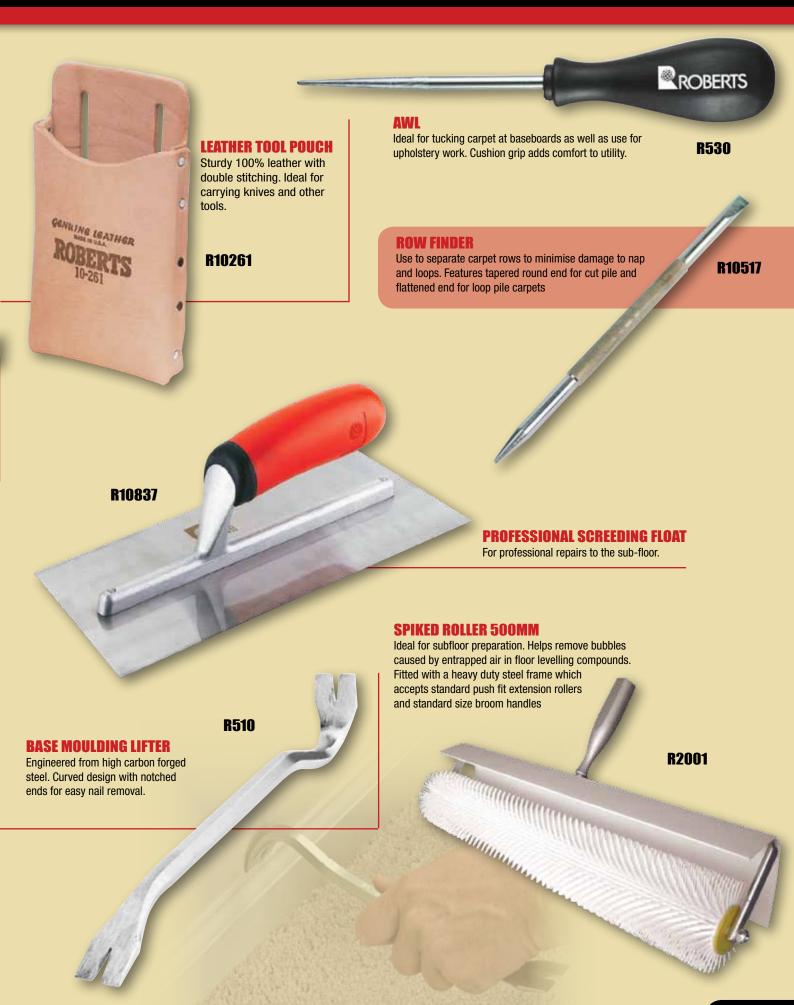

### **UNDERCUT SAWS**

#### **LONG NECK UNDERCUT/JAMB SAW**

Powerful 900 Watt industrial grade power tool. Adjustable cutting depth guide. Blade height adjustable from 3-27mm. Undercuts doors up to 43mm thick in situ. Supplied with moulded plastic carrying case and 160mm carbide tipped blade. Standard 240 volt

#### **UNDERCUT/JAMB SAW**

800 Watt power tool, perfect for trimming wooden door jambs and cover base boards. Designed to cut inside corners and under kick boards. Blade height adjustable from 3-28mm. Supplied with moulded plastic carrying case and 110mm carbide tipped blade.

Standard 240 volt

#### **SPARE PARTS R1041E**

R104101 Handle Return spring R104104

R104105 Clinch head screws with wing nut

R104102 Spanner wrench R104121 Motor brushes **R1041AS** Adjustment skirt R1041SG Safety guard R1042 Carbide tip saw blade

## **TRIMMERS**

#### **DELUXE CARPET TRIMMER**

Trims carpet neatly at the wall and under toe kicks, five position folding handle moves easily in hard to reach areas.

**SPARE PARTS R10444** Special blades (10x10 pc) R1061601A Protective Delrin guide

#### **3-IN-1 CARPET TRIMMER**

Secures, cuts and tucks carpet in one easy step. Easily cuts a variety of carpet thicknesses with the adjustable blade guide.

**SPARE PARTS** R10444 Special blades (10x10 pc)

#### CARPET SEAM CUTTER

Cuts all thicknesses of cushioned back and conventional carpets, with 2 blades that lock into position for precise cutting.

SPARE PARTS

R10164 Slotted blades (10x10 pc)

#### **LOOP PILE CARPET CUTTER**

Efficiently cuts most loop pile carpet regardless of thickness. Unique two-blade design accommodates both left and right positions for cutting closer to the yarn edge

R10152

SPARE PARTS R10164 Slotted blades (10x10 pc)

#### **UNIVERSAL CUTTER**

Superior double usage - use slotted blade for top cutting or trimmer blade for bottom cutting. Ergonomic grip for use comfort and efficiency.

R10207

**SPARE PARTS R10385** Slotted blades (10x10 pc)