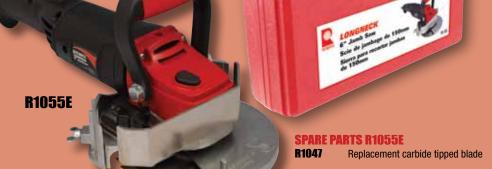

#### **UNDERCUT/JAMB SAW**

800 Watt power tool, perfect for trimming wooden door jambs and cover base boards. Designed to cut inside corners and under kick boards. Blade height adjustable from 3-28mm. Supplied with moulded plastic carrying case and 110mm carbide tipped blade.

Standard 240 volt