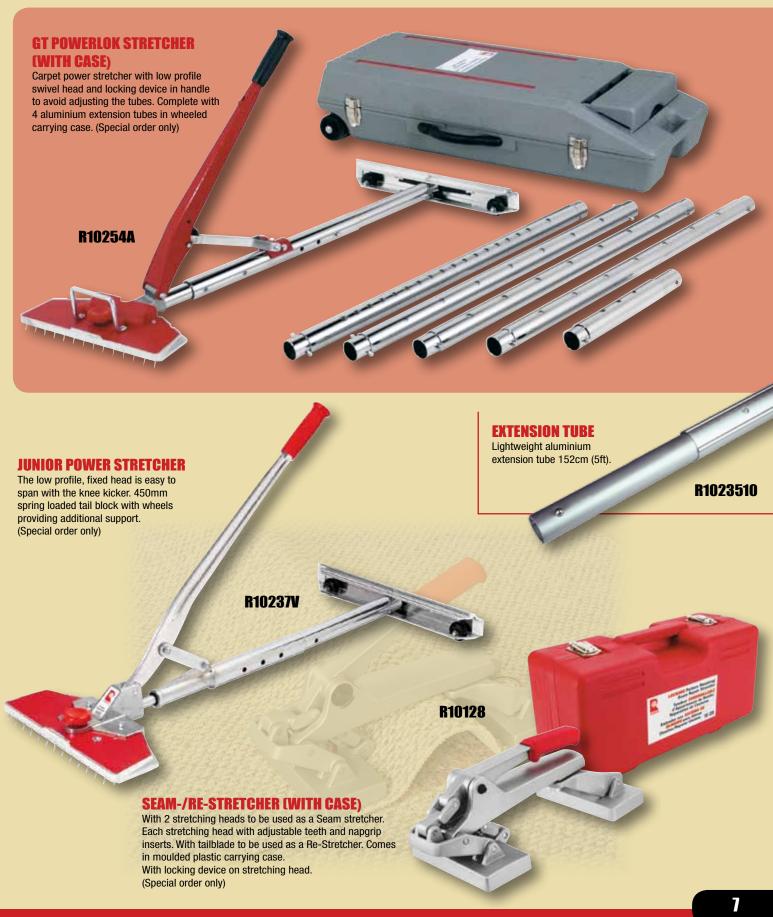

tainless steel shears. Superior cutting quality and durability. (20cm) **DUCKBILL SHEARS** 

Premium quality high carbon steel, offset handle and special blade prevent gouging.

## **KNIFES**



#### **DELFIN KNIFE (WITH POUCH)**

Slimline design for user comfort. Convenient exterior thumb dial for opening. Durable plastic pouch with belt clip.



#### **MARLIN KNIFE (WITH POUCH)**

Premium quality designed for user comfort. Concealed notched wheel for quick blade change. Two internal magnets hold cutting blade and spare blade firmly in place. Durable plastic pouch with belt clip.



#### **LINOLEUM KNIFE**

Cuts linoleum, vinyl sheetgoods. Heavy gauge, high carbon steel blade, makes accurate, even cuts without burrs. Soft, comfort grip handle with hang hole.





## **POWER STRETCHERS**





## **SEAMING TOOLS**



#### **COOL SHIELD® HEAT BOND SEAMING IRON**

The Cool Shield Heat Bond Iron melts heat bond tape quickly and easily while maintaining a cooler top shield temperature. Patented double heat shield minimizes deforming of carpet backing and face yarn. "S" shaped heating element provides even heating and longer heat retention. Grooves TEFLON® base for fast, easy clean-up.



#### **DELUXE HEATBOND CARPET SEAMING IRON**

The best selling Heat Bond Iron is the first choice of professionals worldwide. Streamlined, low profile design allows for wasy carpet seaming. Even heat distribution for thorough melting. TEFLON® coated for fast, easy clean-up.



A zero VOC sealer that dries clear and cleans up with soap and water. 235ml.

**R8015A** 



#### **CARPET SEAM ROLLER (