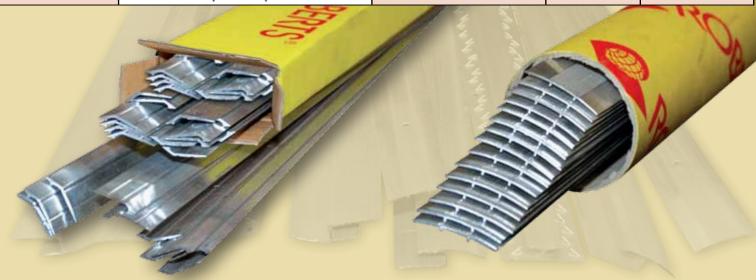

## **SMOOTHEDGE CARPET GRIPPER**

## What is Roberts Smoothedge?

## Smoothedge is engineered carpet gripper

#### **Engineered Smoothedge**

- Engineered carpet gripper has more plywood, more pins, and more pre-nails than any other brand.
- A full 22mm wide; as much as 10% wider than other brands. Wider gripper means the pins and prenails are further from the wall, making it easier to fit the carpet and harder to hit the wall.
- 78 pins compared to 70 pins or less for other brands is at least 800 more pins per carton for greater holding power.
- 11 nails compared to 10 for other brands; holds the gripper tighter to the floor.
- The bevel angle of 30 degrees provides extra tucking room needed for stiff backed carpets.
- We use only high strength carbon steel nails from non-Chinese manufacturers.
- We use only 5 ply Russian birch plywood.
- Russian birch plywood stays flat and is 100% stronger.

| Code   | Profile | Туре                                    | Pack Size |
|--------|---------|-----------------------------------------|-----------|
| R180   | ± 5 mm  | SMOOTHEDGE<br>MEDIUM PIN - WOOD         | 500ft     |
| R185E  | ± 5 mm  | SMOOTHEDGE<br>MEDIUM PIN - CONCRETE     | 500ft     |
| R190   | ± 5 mm  | SMOOTHEDGE<br>MEDIUM PIN - DUAL PURPOSE | 500ft     |
| R180SH | ± 4 mm  | SMOOTHEDGE<br>SHORT PIN - WOOD          | 500ft     |

- More than enough strength to handle the toughest woven carpet and the toughest patterned carpet.
- No more plywood delamination or wood splitting.
- No more broken nails, no more pins standing up.
- No more plywood warping.
- No more rusty pins and nails.
- No more re-stretches.

The original and the best