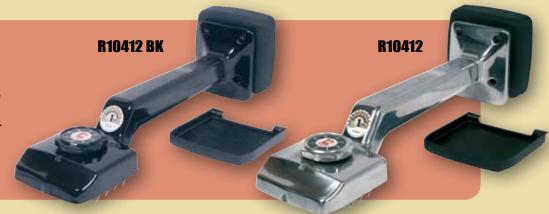

#### **DELUXE KNEE KICKER**

Extendable in 5 positions from 43-53cm with nap-grip inserts and adjustable base plate. Lightweight and durable superior die cast aluminium body. Positive pin depth dial adjustment. Centrally grooved head for adjusting power stretcher head.

**R41203** Nap grip insert (for R10412/BK) **R41204** Pin plate assembly (for R10412/BK)