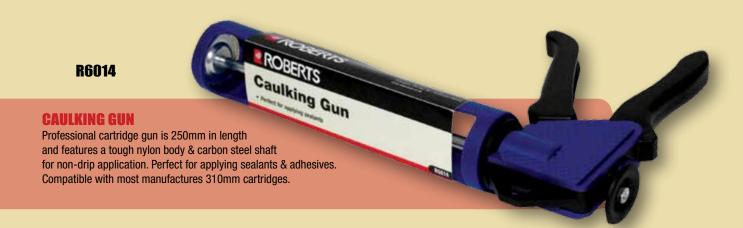

g products, such as Roberts® 8015 Universal Carpet Seam Sealer

#### R10145



## SPRAY ADHESIVE HEAVY DUTY

Universal high tack adhesive.
Adheres to most common
substrates. Ideal for layout flooring
including PU, foam backed carpets,
carpet tiles and cork. Contains no
chlorinated solvents

#### **R0023E**



#### **GRIPPER ADHESIVE**

Fixes carpet gripper, metal edgings and stair nosings to wood, stone, quarry and concrete floors. Also suitable for wall panels skirting boards & door frames. Synthetic rubber based. High strength adhesive

#### R2206



#### **QUICK-SET GRIPPER** & PROFILE ADHESIVE

Fixes carpet gripper, metal trims and stair nosings to concrete, wood, chipboard and ceramic floors. Allows carpet to be stretched within one hour. Solvent free. Rapid set adhesive

#### R2207





## **SMOOTHEDGE CARPET GRIPPER**



## What is Roberts Smoothedge?

## Smoothedge is engineered carpet gripper

#### **Engineered Smoothedge**

- Engineered carpet gripper has more plywood, more pins, and more pre-nails than any other brand.
- A full 22mm wide; as much as 10% wider than other brands. Wider gripper means the pins and prenails are further from the wall, making it easier to fit the carpet and harder to hit the wall.
- 78 pins compared to 70 pins or less for other brands is at least 800 more pins per carton for greater holding power.
- 11 nails compared to 10 for other brands; holds the gripper tighter to the floor.
- The bevel angle of 30 degrees provides extra tucking room needed for stiff backed carpets.
- We use only high strength carbon steel nails from non-Chinese ma