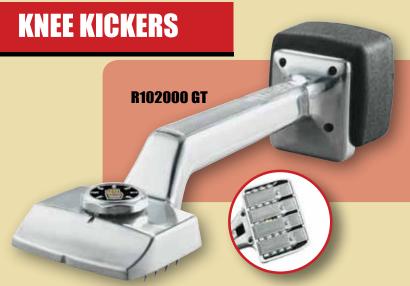

#### **GT 2000 KNEE KICKER**

Extendable in 5 positions from 47-57cm. With 28% wider head for more gripping power, napgrip inserts and adjustable base plate. Aluminium die cast body for maximum strength. Smooth and positive dial mechanism. High contour neck fits over stretcher head and poles.