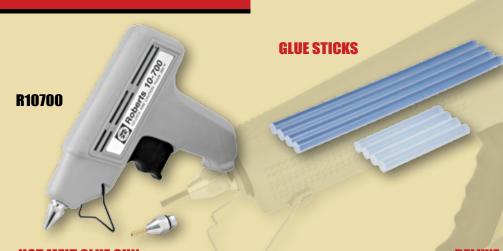

#### **HOT MELT GLUE GUN**

Solid state heating system warms up in just 3 minutes. Silicone feed sleeve provides smooth application. Specially designed trigger with feed pressure limiter eliminates glue back-up and gun damage.

R10701 100mm (4") Glue Sticks, 30 pack

#### **DELUXE HOT MELT GLUE GUN**

Works twice as fast as conventional glue guns. Double powered solid state heater warms up in just 3 minutes. Fits easily into carpet seams and hard-to-reach areas with its extra long nozzle. Spring-loaded trigger eliminates glue back-up and gun damage.

**R10801** 250mm (10") Glue Sticks, bulk pack (380 sticks)

R10802 250mm (10") Glue Sticks, 12 pack