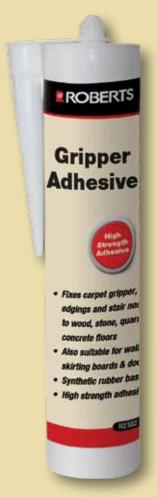

#### **GRIPPER ADHESIVE**

Fixes carpet gripper, metal edgings and stair nosings to wood, stone, quarry and concrete floors. Also suitable for wall panels skirting boards & door frames. Synthetic rubber based. High strength adhesive

#### R2206