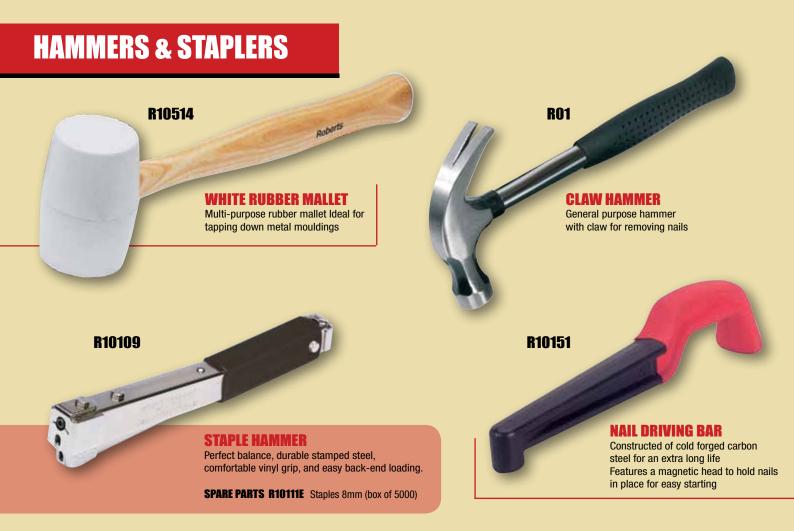

T DELUXE KNEE KICKER**

Extendable in 5 positions from 43-53cm with nap-grip inserts and adjustable base plate. Lightweight and durable superior die cast aluminium body. Positive pin depth dial adjustment. Centrally grooved head for adjusting power stretcher head. Extra thick bumper head and wider head

#### **DELUXE KNEE KICKER**

Extendable in 5 positions from 43-53cm with nap-grip inserts and adjustable base plate. Lightweight and durable superior die cast aluminium body. Positive pin depth dial adjustment. Centrally grooved head for adjusting power stretcher head.

**R41203** Nap grip insert (for R10412/BK) **R41204** Pin plate assembly (for R10412/BK)





#### R41209

#### **KICKER BUMPER WITH SCREWS**

For all knee kickers.

R42209 Kicker Bumper with screws - extra thick













## **MATERIAL HANDLING EQUIPMENT**









## **ADHESIVE TAPES**



#### **HEATBOND SEAMING TAPE SUPER GOLDEN**

Heatbond carpet seaming tape. The goldfoil paper offers the best heat distribution and melting properties. This, in combination with a stronger type of hotmelt, guarantees the strongest possible bonding. Application: universal (domestic/commercial)

**R50330** 10 x 20mtr **R50750** 4 x 50mtr



#### **HEATBOND SEAMING TAPE MULTILINE**

Heatbond carpet seaming tape. Hotmelt on a webbing of heat resistant glassfibre and cotton with protecting paper back. Application: Light (domestic)

**R50313** 10 x 20mtr **R50550** 4 x 50mtr



#### **HEATBOND SEAMING TAPE SUPREME**

Heatbond carpet seaming tape. With an other type of hotmelt in combination with stronger fibres.

Application: