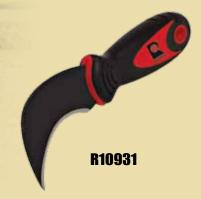

#### **CARPET SHEARS**

High quality carbon steel with large handles and extra wide, cushioned openings for superior quality and durability. (25cm)

R10125 30cm Carpet Shears