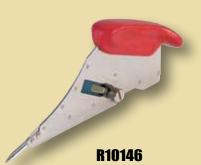

#### **UNDERCUT/JAMB SAW**

800 Watt power tool, perfect for trimming wooden door jambs and cover base boards. Designed to cut inside corners and under kick boards. Blade height adjustable from 3-28mm. Supplied with moulded plastic carrying case and 110mm carbide tipped blade.

Standard 240 volt