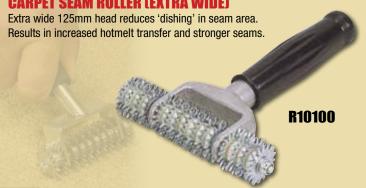

#### **CARPET SEAM ROLLER (EXTRA WIDE)**

To keep carpet seams locked during the drying time of the adhesive. R10116