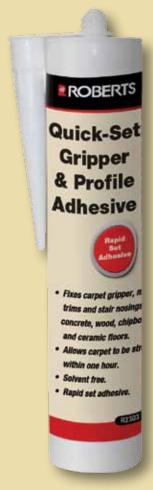

#### **QUICK-SET GRIPPER** & PROFILE ADHESIVE

Fixes carpet gripper, metal trims and stair nosings to concrete, wood, chipboard and ceramic floors. Allows carpet to be stretched within one hour. Solvent free. Rapid set adhesive

#### R2207