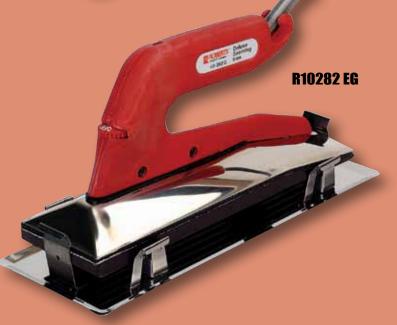

#### **DELUXE HEATBOND CARPET SEAMING IRON**

The best selling Heat Bond Iron is the first choice of professionals worldwide. Streamlined, low profile design allows for wasy carpet seaming. Even heat distribution for thorough melting. TEFLON® coated for fast, easy clean-up.