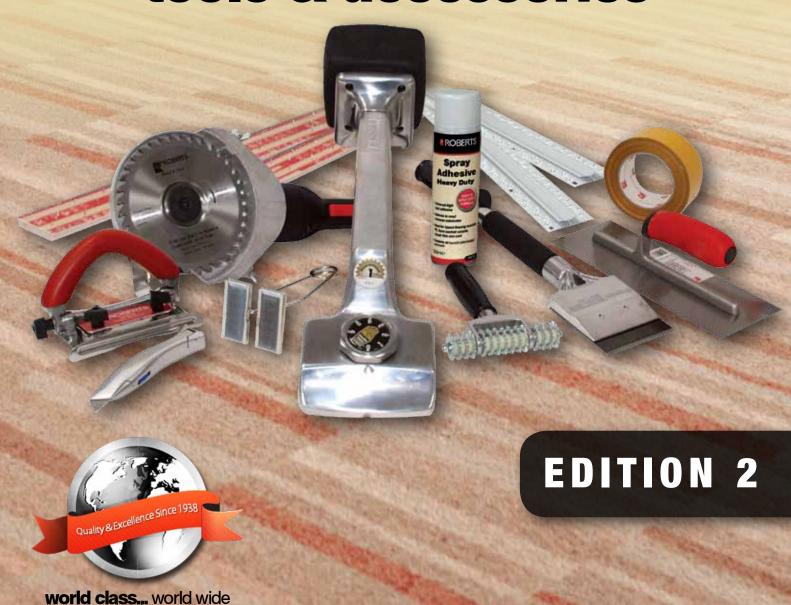

# Floor covering installation tools & accessories

Established in 1938, Roberts is a worldwide leader in the manufacturing, marketing and distribution of a comprehensive range of speciality tools and flooring related products.

Responsible for inventing and improving many of the most common flooring tools that are in use today, we continue to introduce innovative, new products that address the new challenges of today's professional.

Roberts is recognised worldwide as the premier brand of flooring installation tools, adhesives and accessories for the professional installer.

1970

Roy Roberts invented the Gripper Rod/Tack Strip which revolutionised the fitting system for carpets