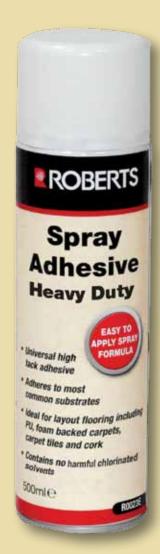

## SPRAY ADHESIVE HEAVY DUTY

Universal high tack adhesive.
Adheres to most common
substrates. Ideal for layout flooring
including PU, foam backed carpets,
carpet tiles and cork. Contains no
chlorinated solvents

#### **R0023E**