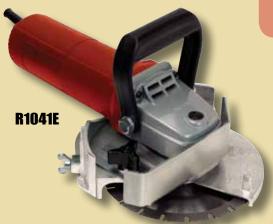

#### **LONG NECK UNDERCUT/JAMB SAW**

Powerful 900 Watt industrial grade power tool. Adjustable cutting depth guide. Blade height adjustable from 3-27mm. Undercuts doors up to 43mm thick in situ. Supplied with moulded plastic carrying case and 160mm carbide tipped blade. Standard 240 volt

#### **SPARE PARTS R1041E**

R104101 Handle Return spring R104104

R104105 Clinch head screws with wing nut

R104102 Spanner wrench R104121 Motor brushes **R1041AS** Adjustment skirt R1041SG Safety guard R1042 Carbide tip saw blade