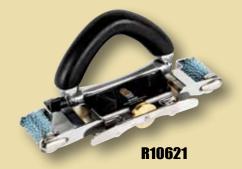

#### **SPARE PARTS R1041E**

R104101 Handle Return spring R104104

R104105 Clinch head screws with wing nut

R104102 Spanner wrench R104121 Motor brushes **R1041AS** Adjustment skirt R1041SG Safety guard R1042 Carbide tip saw blade