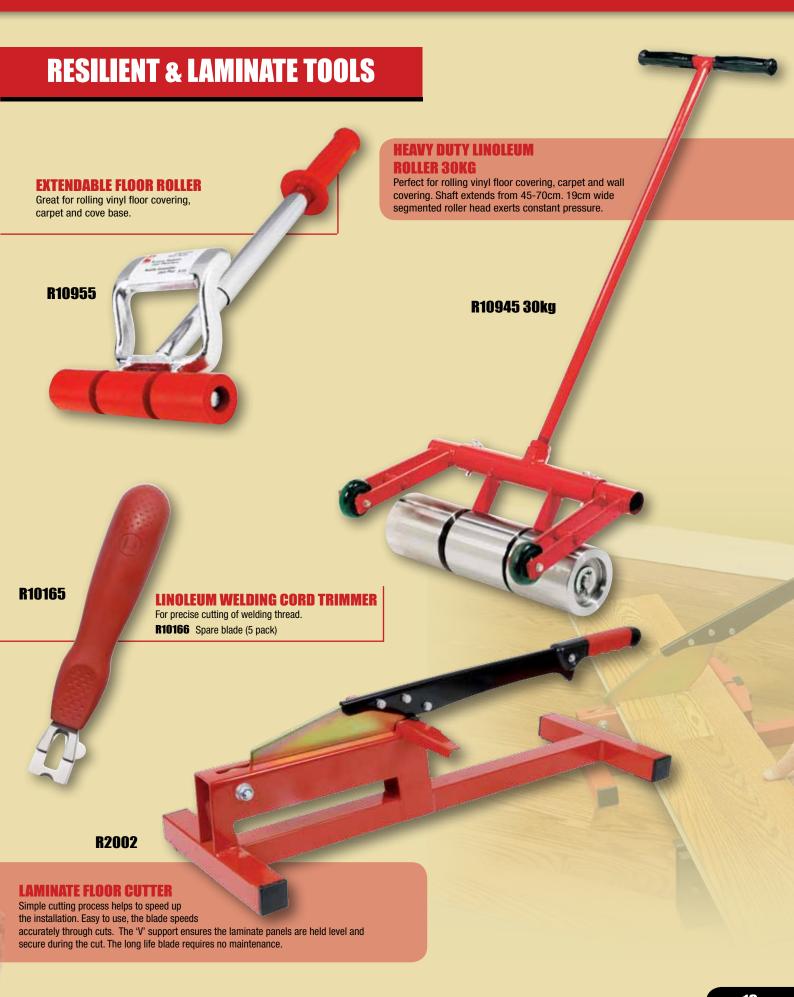

sitions from 43-53cm with nap-grip inserts and adjustable base plate. Lightweight and durable superior die cast aluminium body. Positive pin depth dial adjustment. Centrally grooved head for adjusting power stretcher head. Extra thick bumper head and wider head

#### **DELUXE KNEE KICKER**

Extendable in 5 positions from 43-53cm with nap-grip inserts and adjustable base plate. Lightweight and durable superior die cast aluminium body. Positive pin depth dial adjustment. Centrally grooved head for adjusting power stretcher head.

**R41203** Nap grip insert (for R10412/BK) **R41204** Pin plate assembly (for R10412/BK)





#### R41209

#### **KICKER BUMPER WITH SCREWS**

For all knee kickers.

R42209 Kicker Bumper with screws - extra thick













## **MATERIAL HANDLING EQUIPMENT**









## **ADHESIVE TAPES**



#### **HEATBOND SEAMING TAPE SUPER GOLDEN**

Heatbond carpet seaming tape. The goldfoil paper offers the best heat distribution and melting properties. This, in combination with a stronger type of hotmelt, guarantees the strongest possible bonding. Application: universal (domestic/commercial)

**R50330** 10 x 20mtr **R50750** 4 x 50mtr



#### **HEATBOND SEAMING TAPE MULTILINE**

Heatbond carpet seaming tape. Hotmelt on a webbing of heat resistant glassfibre and cotton with protecting paper back. Application: Light (domestic)

**R50313** 10 x 20mtr **R50550** 4 x 50mtr



#### **HEATBOND SEAMING TAPE SUPREME**

Heatbond carpet seaming tape. With an other type of hotmelt in combination with stronger fibres.

Application: Medium/heavy (domestic/commercial)

**R50