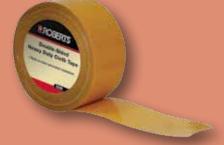

#### **DOUBLE-SIDED HEAVY DUTY CLOTH TAPE**

For the installation of carpet, mouldings & trim. Works on indoor and outdoor installations. Ideal for stair treads

**R2201** 50mm x 50mtr